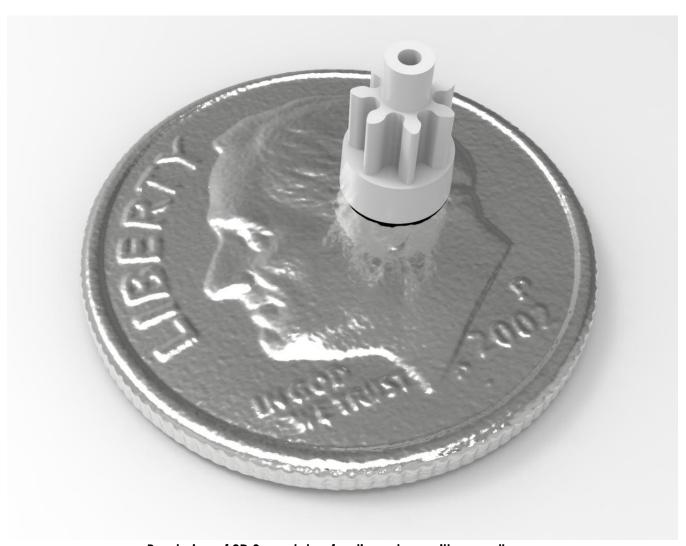

Distance = .2139 mm (.0.0084")

Email: sales@ems-usa.com www.ems-usa.com

Rendering of 3D Scan data of a dime along with a small gear

Visit <u>www.ems-usa.com</u> to learn more.

Email: sales@ems-usa.com www.ems-usa.com