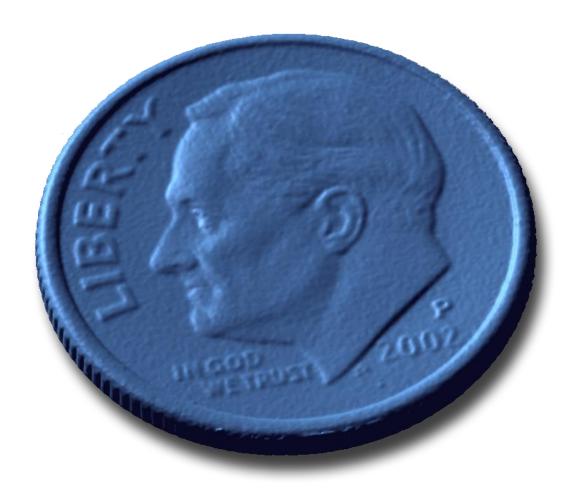

## The Dime Test

Want an easy way to compare 3D scanners? Whether you are looking to purchase your own or just have a scanning or inspection project completed, ask the company you are working with to 3D scan a dime and send you the results. At EMS we own and use the very best, highest resolution and highest accuracy 3D scanners on the market today.

Scan time = 10 minutes
Point spacing = .018 mm (.0007")
Accuracy = .02 mm (.00078")
Number of points = 1.1 million

Email: sales@ems-usa.com www.ems-usa.com

Cross section of a dime with a measurement from the Presidents head down to the face of the coin.