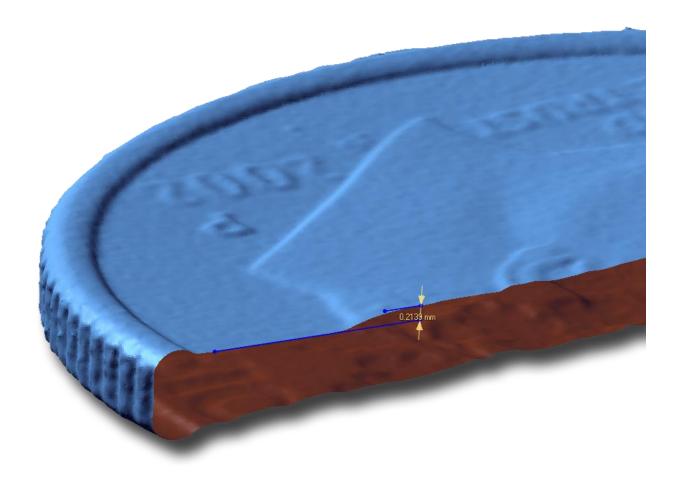

Scan time = 10 minutes
Point spacing = .018 mm (.0007")
Accuracy = .02 mm (.00078")
Number of points = 1.1 million

Email: sales@ems-usa.com www.ems-usa.com

Cross section of a dime with a measurement from the Presidents head down to the face of the coin.

Distance = .2139 mm (.0.0084")

Email: sales@ems-usa.com www.ems-usa.com

Rendering of 3D Scan data of a dime along with a small gear

Visit <u>www.ems-usa.com</u> to learn more.

Email: sales@ems-usa.com www.ems-usa.com